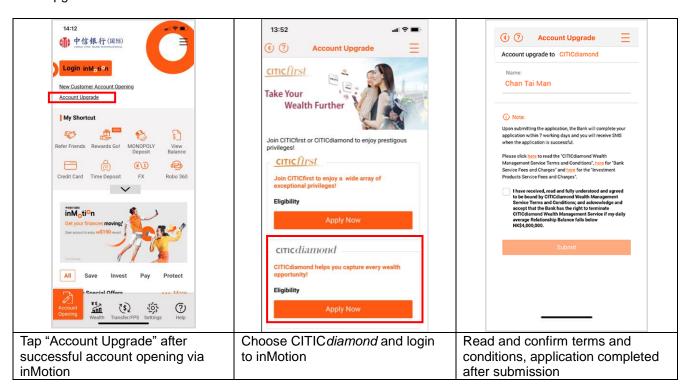

#### Start the CITIC diamond wealth growth journey via in Motion

Both new and upgraded customers can enjoy extraordinary CITIC diamond services within the comfortable confines of their homes:

- 1. New customers can download CNCBl's flagship mobile banking platform inMotion and open a savings account within a few minutes by providing simple personal information to complete the application.
- 2. Upon successful account opening, customers can apply for upgrade to CITIC diamond with three simple taps on the screen <sup>9</sup>: "account upgrade service", "login" and "confirm terms and conditions". Application result will be sent to the customers via SMS.