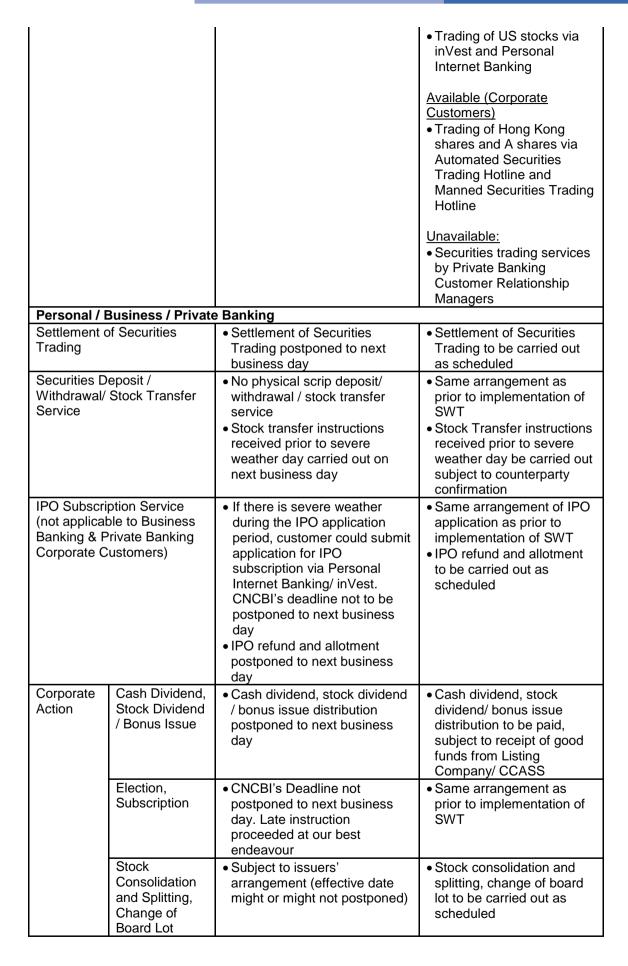

## Appendix I: Service Arrangements under Severe Weather

| Securities trading related service |                                                                                                                                                                                          |                                                                                                                                                                                                                                                                                                                                                                                                          |  |  |
|------------------------------------|------------------------------------------------------------------------------------------------------------------------------------------------------------------------------------------|----------------------------------------------------------------------------------------------------------------------------------------------------------------------------------------------------------------------------------------------------------------------------------------------------------------------------------------------------------------------------------------------------------|--|--|
| Product/ Service Category          | Service Arrangements under<br>Severe Weather (Prior to SWT<br>implementation)                                                                                                            | Service Arrangements<br>under Severe Weather<br>(Following SWT<br>implementation effective<br>23 September 2024)                                                                                                                                                                                                                                                                                         |  |  |
| Securities Trading Service         | Personal Banking                                                                                                                                                                         |                                                                                                                                                                                                                                                                                                                                                                                                          |  |  |
| Coounies frading Service           | Available:<br>• Trading of US stocks via<br>inVest and Personal Internet<br>Banking<br><u>Unavailable:</u><br>• Trading of Hong Kong shares<br>and A shares                              | Available:<br>• Trading of Hong Kong<br>shares via inMotion,<br>inVest, Personal Internet<br>Banking, Automated<br>Securities Trading Hotline<br>and Manned Securities<br>Trading Hotline<br>• Trading of A shares via<br>inVest, Personal Internet<br>Banking, Automated<br>Securities Trading Hotline<br>and Manned Securities<br>Trading Hotline<br>• Trading of US stocks via<br>inVest and Personal |  |  |
|                                    |                                                                                                                                                                                          | Internet Banking                                                                                                                                                                                                                                                                                                                                                                                         |  |  |
|                                    | Business Banking                                                                                                                                                                         |                                                                                                                                                                                                                                                                                                                                                                                                          |  |  |
|                                    | Unavailable:<br>• Trading of Hong Kong shares<br>and A shares                                                                                                                            | Available:<br>• Trading of Hong Kong<br>shares and A shares via<br>Automated Securities<br>Trading Hotline and<br>Manned Securities Trading<br>Hotline<br><u>Unavailable:</u><br>• Securities trading service<br>support by Business<br>Banking Customer<br>Pediagebin Manager                                                                                                                           |  |  |
|                                    | Private Banking                                                                                                                                                                          | Relationship Managers                                                                                                                                                                                                                                                                                                                                                                                    |  |  |
|                                    | Available:<br>• Trading of US stocks via<br>inVest & Personal Internet<br>Banking (individual customers<br>only)<br><u>Unavailable:</u><br>• Trading of Hong Kong shares<br>and A shares | Available (Individual<br>Customers)<br>• Trading of Hong Kong<br>shares via inMotion,<br>inVest, Personal Internet<br>Banking, Automated<br>Securities Trading Hotline<br>and Manned Securities<br>Trading Hotline<br>• Trading of A shares via<br>inVest, Personal Internet<br>Banking, Automated<br>Securities Trading Hotline<br>and Manned Securities<br>Trading Hotline                             |  |  |