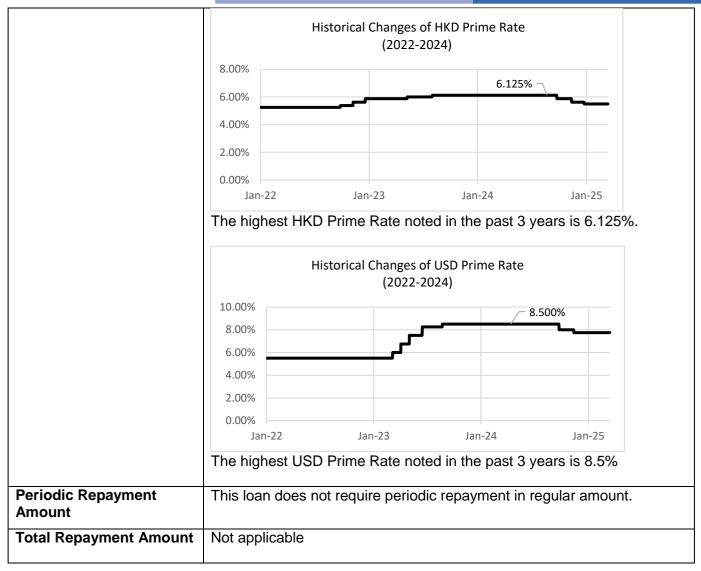

#### 利率基準的歷史變動

下表僅供參考,顯示過去三年內利率基準的歷史變動。

過去三年內, 最高的隔夜香港銀行同業拆息(HIBOR)利率為 6.5036%。

過去三年內,最高的一個月期限SOFR利率為 5.36582%。

過去三年內,最高的港元最優惠利率為6.125%。

此概要之中文版本僅供參考。如中英文版本有任何不一致之處,概以英文版本為準。