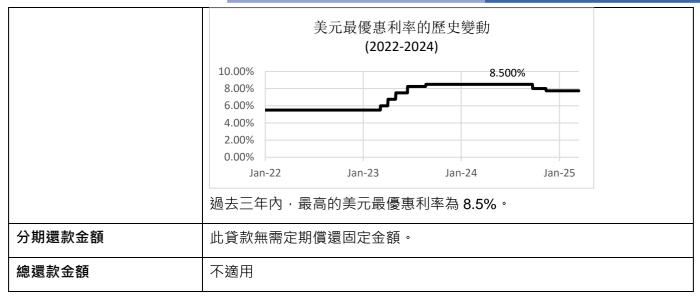

### 參考資料

#### 利率基準的歷史變動

下表僅供參考,顯示過去三年內利率基準的歷史變動。

過去三年內, 最高的隔夜香港銀行同業拆息(HIBOR)利率為 6.5036%。

過去三年內,最高的一個月期限SOFR利率為 5.36582%。

過去三年內,最高的港元最優惠利率為6.125%。

此概要之中文版本僅供參考。如中英文版本有任何不一致之處,概以英文版本為準。