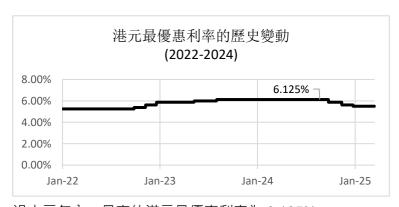

#### 利率基準的歷史變動

下表僅供參考,顯示過去三年內利率基準的歷史變動。

過去三年內, 最高的隔夜香港銀行同業拆息(HIBOR)利率為 6.5036%。

過去三年內,最高的一個月期限SOFR利率為 5.36582%。

過去三年內,最高的港元最優惠利率為6.125%。

此概要之中文版本僅供參考。如中英文版本有任何不一致之處,概以英文版本為準。