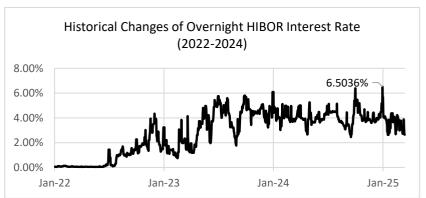

## Historical Changes of Interest Rate Benchmark

The chart below is provided for illustrative purposes only and shows the historical movement of the interest rate benchmark in the past 3 years.

The highest Overnight HIBOR interest rate noted in the past 3 years is 6.5036%.