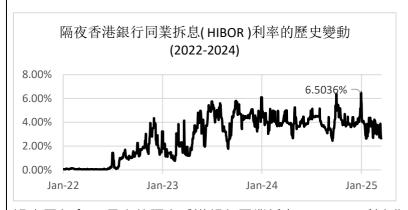

## Historical Changes of Interest Rate Benchmark

The chart below is provided for illustrative purposes only and shows the historical movement of the interest rate benchmark in the past 3 years.

The highest Overnight HIBOR interest rate noted in the past 3 years is 6.5036%.

#### 利率基準的歷史變動

下表僅供參考,顯示過去三年內利率基準的歷史變動。

過去三年內, 最高的隔夜香港銀行同業拆息(HIBOR)利率為 6.5036%。

過去三年內,最高的一個月期限SOFR利率為 5.36582%。

過去三年內,最高的港元最優惠利率為6.125%。

此概要之中文版本僅供參考。如中英文版本有任何不一致之處,概以英文版本為準。