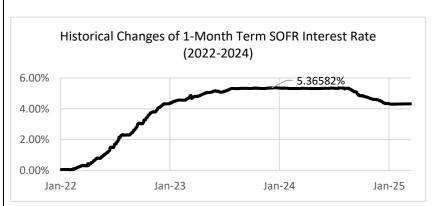

The highest 1-Month Term SOFR interest rate noted in the past 3 years is 5.36582%.

The Chinese version of this KFS is for reference only. The English version will prevail if there is any inconsistency between the English and Chinese versions.