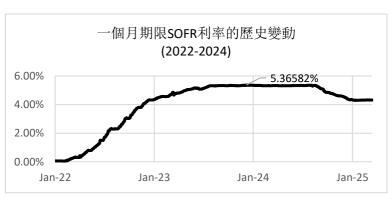

The highest 1-Month Term SOFR interest rate noted in the past 3 years is 5.36582%.

The Chinese version of this KFS is for reference only. The English version will prevail if there is any inconsistency between the English and Chinese versions.

#### 利率基準的歷史變動

下表僅供參考,顯示過去三年內利率基準的歷史變動。

過去三年內, 最高的隔夜香港銀行同業拆息(HIBOR)利率為 6.5036%。

過去三年內,最高的一個月期限SOFR利率為 5.36582%。

過去三年內,最高的港元最優惠利率為6.125%。

此概要之中文版本僅供參考。如中英文版本有任何不一致之處,概以英文版本為準。